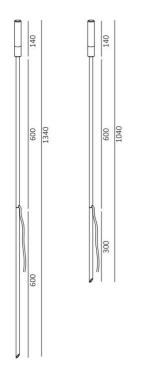

# 4.5W DC24V PMMA top Spike LED Light

# Description

Constant voltage 24V input;

Spike light for outdoor use;

PMMA illuminating top;

IP65 Suitable for outdoor lawn and garden area;

With 2M cable;