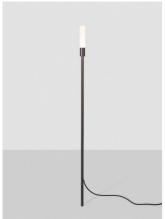

# 4.5W DC24V PMMA top Spike LED Light

# Description

Constant voltage 24V input;

Spike light for outdoor use;

PMMA illuminating top;

IP65 Suitable for outdoor lawn and garden area;

With 2M cable;