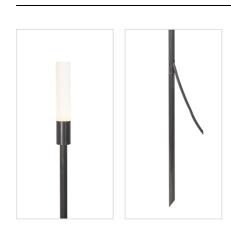

# 4.5W DC24V PMMA top Spike LED Light

# Description

Constant voltage 24V input;

Spike light for outdoor use;

PMMA illuminating top;

IP65 Suitable for outdoor lawn and garden area;

With 2M cable;

### Material

Brass PMMA

IP65